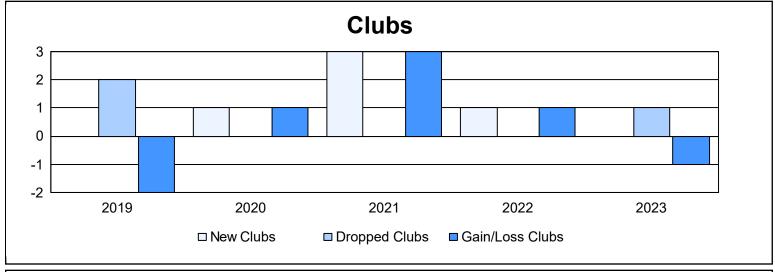

District 111NH As of June 2023 Cumulative

| Year      | New<br>Clubs | Dropped<br>Clubs | Gain/<br>Loss<br>Clubs | New<br>Members | Charter<br>Members | Reinstate<br>Members | Transfer<br>Members | Total<br>Member<br>Added | Total<br>Members<br>Dropped | Gain/<br>Loss<br>Members |
|-----------|--------------|------------------|------------------------|----------------|--------------------|----------------------|---------------------|--------------------------|-----------------------------|--------------------------|
| 2018-2019 | 0            | 2                | -2                     | 118            | 0                  | 0                    | 34                  | 152                      | 168                         | -16                      |
| 2019-2020 | 1            | 0                | 1                      | 83             | 23                 | 4                    | 4                   | 114                      | 165                         | -51                      |
| 2020-2021 | 3            | 0                | 3                      | 74             | 83                 | 2                    | 3                   | 162                      | 146                         | 16                       |
| 2021-2022 | 1            | 0                | 1                      | 99             | 23                 | 2                    | 7                   | 131                      | 126                         | 5                        |
| 2022-2023 | 0            | 1                | -1                     | 122            | 0                  | 0                    | 6                   | 128                      | 165                         | -37                      |
| Average   | 1            | 1                | 0                      | 99             | 26                 | 2                    | 11                  | 137                      | 154                         | -17                      |